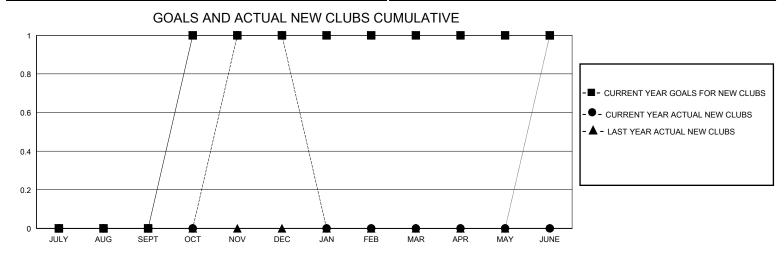

## MONTHLY MEMBERSHIP PROGRESS REPORT

District 2 X2

GMT: LOCATION TEXAS GMT CA

| Clubs         |               |             |               | Members               |                       |                         |                                                    |
|---------------|---------------|-------------|---------------|-----------------------|-----------------------|-------------------------|----------------------------------------------------|
|               | RESULTS FOR   | R 2023-2024 |               | RESULTS FOR 2023-2024 |                       |                         |                                                    |
| QUARTER       | NEW CLUB GOAL | NEW CLUBS   | DROPPED CLUBS | QUARTER MEMBI         | ER GROWTH NET<br>GOAL | MEMBER GROWTH<br>ACTUAL | DROPPED<br>MEMBERS ACTUAL<br>(including transfers) |
| JULY/AUG/SEPT | 0             | 0           | 1             | JULY/AUG/SEPT         | 55                    | 61                      | 48                                                 |
| OCT/NOV/DEC   | 1             | 1           | 1             | OCT/NOV/DEC           | 65                    | 55                      | 58                                                 |
| JAN/FEB/MAR   | 0             | 0           | 0             | JAN/FEB/MAR           | 65                    | 0                       | 0                                                  |
| APR/MAY/JUNE  | 0             | 0           | 0             | APR/MAY/JUNE          | 55                    | 0                       | 0                                                  |