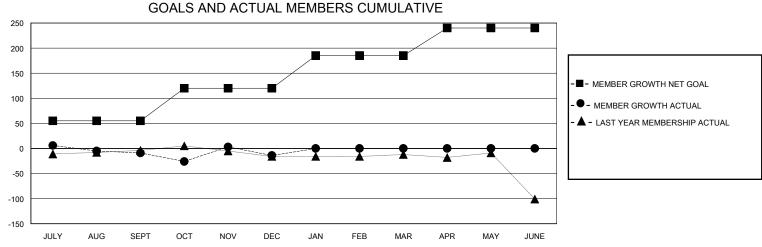

## MONTHLY MEMBERSHIP PROGRESS REPORT

District 2 X2

GMT: LOCATION TEXAS GMT CA

| Clubs         |               |             |               | Members               |                       |                         |                                                    |
|---------------|---------------|-------------|---------------|-----------------------|-----------------------|-------------------------|----------------------------------------------------|
|               | RESULTS FOR   | R 2023-2024 |               | RESULTS FOR 2023-2024 |                       |                         |                                                    |
| QUARTER       | NEW CLUB GOAL | NEW CLUBS   | DROPPED CLUBS | QUARTER MEMBI         | ER GROWTH NET<br>GOAL | MEMBER GROWTH<br>ACTUAL | DROPPED<br>MEMBERS ACTUAL<br>(including transfers) |
| JULY/AUG/SEPT | 0             | 0           | 1             | JULY/AUG/SEPT         | 55                    | 61                      | 48                                                 |
| OCT/NOV/DEC   | 1             | 1           | 1             | OCT/NOV/DEC           | 65                    | 55                      | 58                                                 |
| JAN/FEB/MAR   | 0             | 0           | 0             | JAN/FEB/MAR           | 65                    | 0                       | 0                                                  |
| APR/MAY/JUNE  | 0             | 0           | 0             | APR/MAY/JUNE          | 55                    | 0                       | 0                                                  |